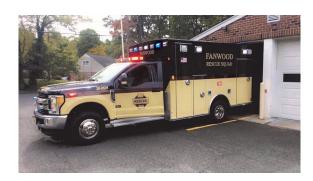

THANK YOU FOR OUR NEW AMBULANCE!

Thanks to the generosity of the Fanwood Borough Council and the citizens of Fanwood, we have deployed the brand new ambulance, a state of the art 2017 Ford/ Braun Signature Series. It is Diesel fueled, has an air ride suspension for a smooth ride, and 4-wheel drive so we can respond safely in inclement weather. The new ambulance has a black and yellow paint job – a departure from the familiar brown and tan body paint of our past ambulances yet still respecting our traditional colors.